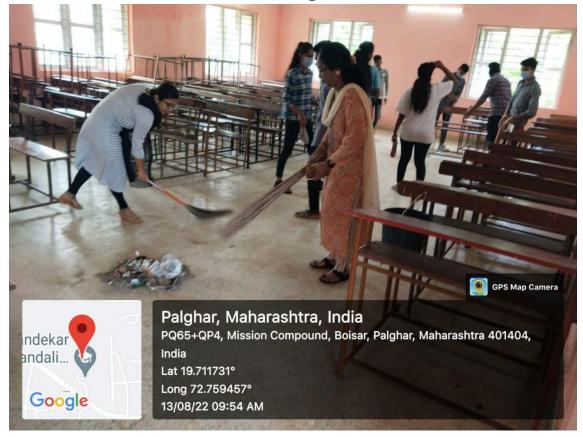

#### MEGA CLEANLINESS DRIVE

All the NSS volunteers are hereby informed that the "Mega Cleanliness Drive-Plastic Collection" program will be organized on October 13, 2022, in Palghar city from 10.00 AM onwards.