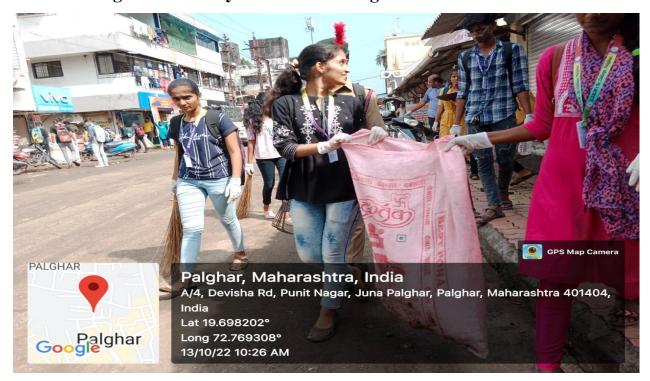

#### MEGA CLEANLINESS DRIVE

All the NSS volunteers are hereby informed that the "Mega Cleanliness Drive-Plastic Collection" program will be organized on October 13, 2022, in Palghar city from 10.00 AM onwards.

All the NSS volunteers are requested to actively participate in this cleanliness drive and make the program successful.

NOTE: Attendance of all NSS volunteers is mandatory.

Dr. Rohit Gaikwad

**NSS Program Officer** 