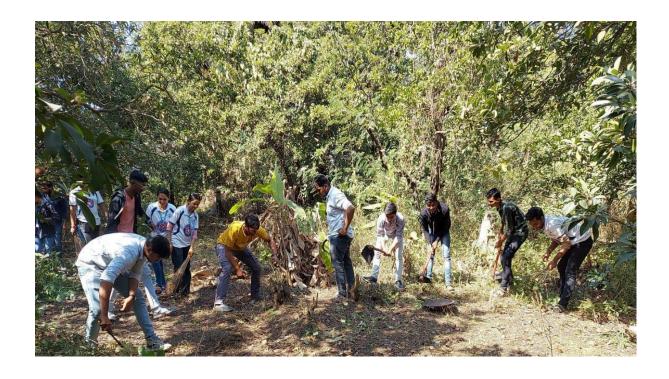

# Cleanliness Drives

#### MEGA CLEANLINESS DRIVE

All the NSS volunteers are hereby informed that the "Mega Cleanliness Drive-Plastic Collection" program will be organized on October 13, 2022, in Palghar city from 10.00 AM onwards.