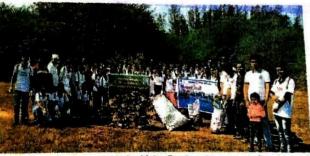

# Cleanliness Drives

Sub: Requesting Permission for organizing a Mega Cleanliness Drive in Palghar on October 13, 2022

Respected Sir,

The NSS Unit of our college is proposing to organize a Mega Cleanliness Drive in Palghar on October 13, 2022. The purpose of this drive is to create awareness among the people to keep their environment clean and separate dry and wet garbage. The expense for this activity is Rs. 10000/- approximately.

#### MEGA CLEANLINESS DRIVE

All the NSS volunteers are hereby informed that the "Mega Cleanliness Drive-Plastic Collection" program will be organized on October 13, 2022, in Palghar city from 10.00 AM onwards.