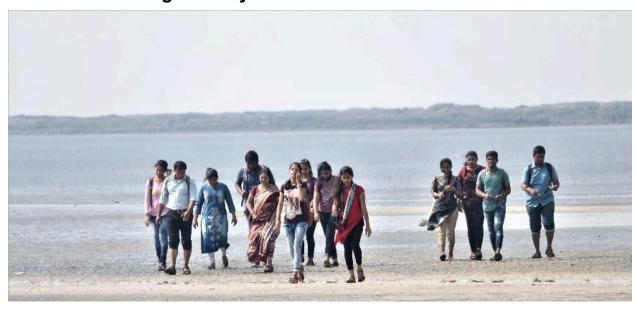

# Cleanliness Drives

#### MEGA CLEANLINESS DRIVE

All the NSS volunteers are hereby informed that the "Mega Cleanliness Drive-Plastic Collection" program will be organized on October 13, 2022, in Palghar city from 10.00 AM onwards.