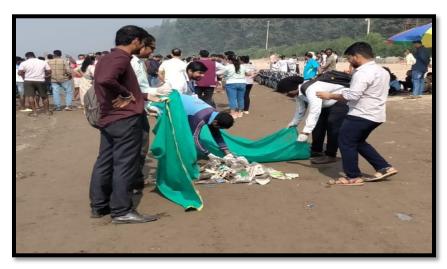

#### MEGA CLEANLINESS DRIVE

All the NSS volunteers are hereby informed that the "Mega Cleanliness Drive-Plastic Collection" program will be organized on October 13, 2022, in Palghar city from 10.00 AM onwards.

All the NSS volunteers are requested to actively participate in this cleanliness drive and make the program successful.

NOTE: Attendance of all NSS volunteers is mandatory.

Dr. Rohit Gaikwad

**NSS Program Officer** 