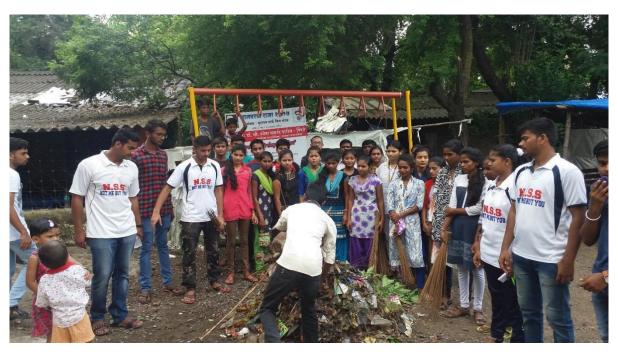

#### MEGA CLEANLINESS DRIVE

All the NSS volunteers are hereby informed that the "Mega Cleanliness Drive-Plastic Collection" program will be organized on October 13, 2022, in Palghar city from 10.00 AM onwards.

All the NSS volunteers are requested to actively participate in this cleanliness drive and make the program successful.

NOTE: Attendance of all NSS volunteers is mandatory.

Dr. Rohit Gaikwad

**NSS Program Officer** 