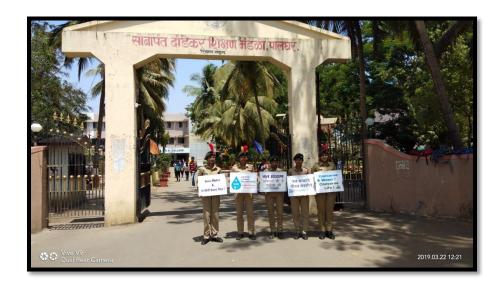

#### MEGA CLEANLINESS DRIVE

All the NSS volunteers are hereby informed that the "Mega Cleanliness Drive-Plastic Collection" program will be organized on October 13, 2022, in Palghar city from 10.00 AM onwards.