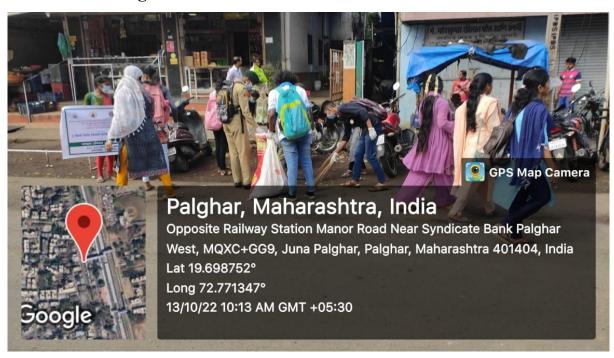

#### MEGA CLEANLINESS DRIVE

All the NSS volunteers are hereby informed that the "Mega Cleanliness Drive-Plastic Collection" program will be organized on October 13, 2022, in Palghar city from 10.00 AM onwards.

All the NSS volunteers are requested to actively participate in this cleanliness drive and make the program successful.

NOTE: Attendance of all NSS volunteers is mandatory.

Dr. Rohit Gaikwad

**NSS Program Officer** 