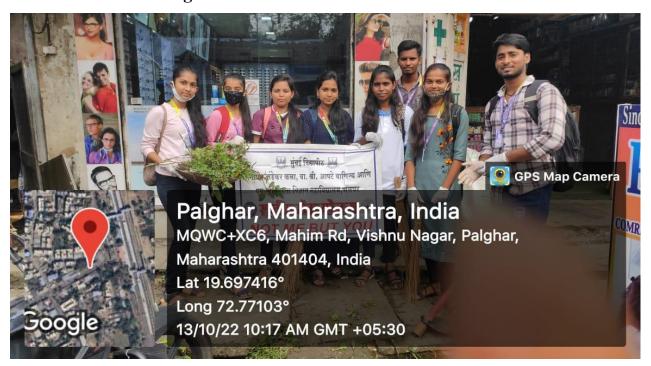

#### MEGA CLEANLINESS DRIVE

All the NSS volunteers are hereby informed that the "Mega Cleanliness Drive-Plastic Collection" program will be organized on October 13, 2022, in Palghar city from 10.00 AM onwards.

All the NSS volunteers are requested to actively participate in this cleanliness drive and make the program successful.

NOTE: Attendance of all NSS volunteers is mandatory.

Dr. Rohit Gaikwad

**NSS Program Officer** 