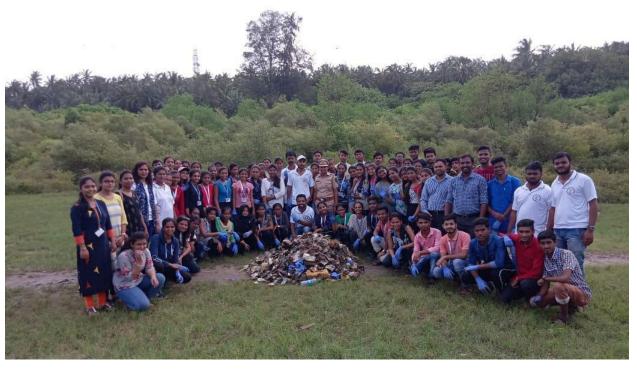

# Cleanliness Drives

#### MEGA CLEANLINESS DRIVE

All the NSS volunteers are hereby informed that the "Mega Cleanliness Drive-Plastic Collection" program will be organized on October 13, 2022, in Palghar city from 10.00 AM onwards.