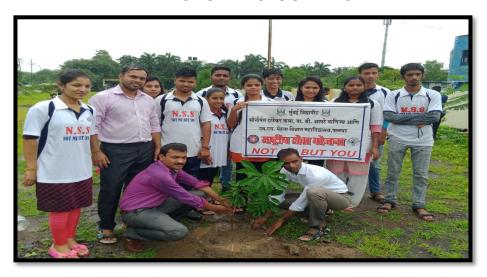

#### MEGA CLEANLINESS DRIVE

All the NSS volunteers are hereby informed that the "Mega Cleanliness Drive-Plastic Collection" program will be organized on October 13, 2022, in Palghar city from 10.00 AM onwards.

All the NSS volunteers are requested to actively participate in this cleanliness drive and make the program successful.

NOTE: Attendance of all NSS volunteers is mandatory.

Dr. Rohit Gaikwad

**NSS Program Officer** 