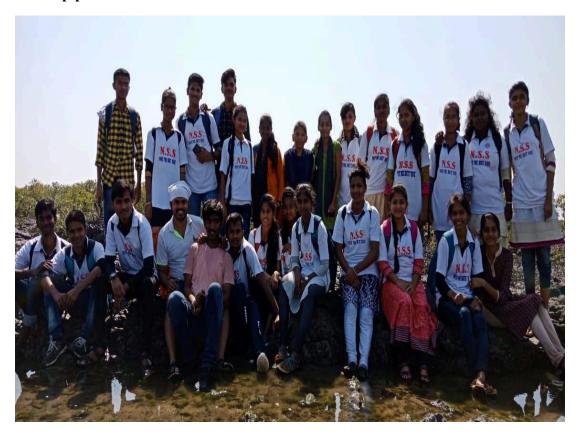

# Cleanliness Drives

#### MEGA CLEANLINESS DRIVE

All the NSS volunteers are hereby informed that the "Mega Cleanliness Drive-Plastic Collection" program will be organized on October 13, 2022, in Palghar city from 10.00 AM onwards.

All the NSS volunteers are requested to actively participate in this cleanliness drive and make the program successful.

NOTE: Attendance of all NSS volunteers is mandatory.

Dr. Rohit Gaikwad

**NSS Program Officer** 