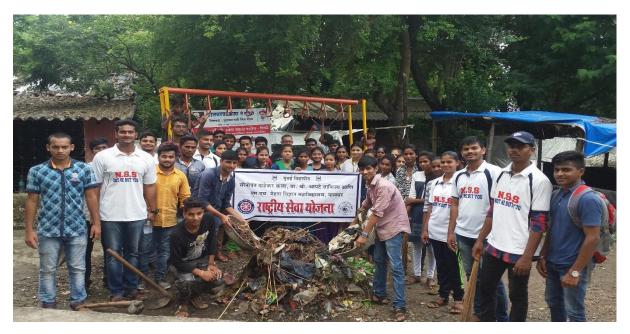

#### MEGA CLEANLINESS DRIVE

All the NSS volunteers are hereby informed that the "Mega Cleanliness Drive-Plastic Collection" program will be organized on October 13, 2022, in Palghar city from 10.00 AM onwards.

All the NSS volunteers are requested to actively participate in this cleanliness drive and make the program successful.

NOTE: Attendance of all NSS volunteers is mandatory.

Dr. Rohit Gaikwad

**NSS Program Officer** 