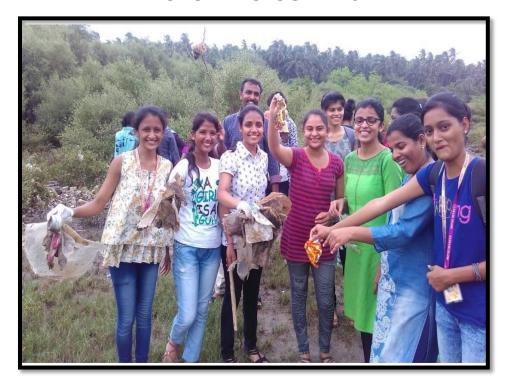

#### MEGA CLEANLINESS DRIVE

All the NSS volunteers are hereby informed that the "Mega Cleanliness Drive-Plastic Collection" program will be organized on October 13, 2022, in Palghar city from 10.00 AM onwards.

All the NSS volunteers are requested to actively participate in this cleanliness drive and make the program successful.

NOTE: Attendance of all NSS volunteers is mandatory.

Dr. Rohit Gaikwad

**NSS Program Officer** 