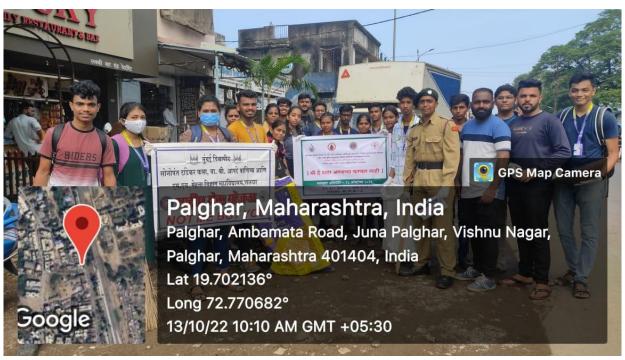

#### MEGA CLEANLINESS DRIVE

All the NSS volunteers are hereby informed that the "Mega Cleanliness Drive-Plastic Collection" program will be organized on October 13, 2022, in Palghar city from 10.00 AM onwards.

All the NSS volunteers are requested to actively participate in this cleanliness drive and make the program successful.

NOTE: Attendance of all NSS volunteers is mandatory.

Dr. Rohit Gaikwad

**NSS Program Officer** 