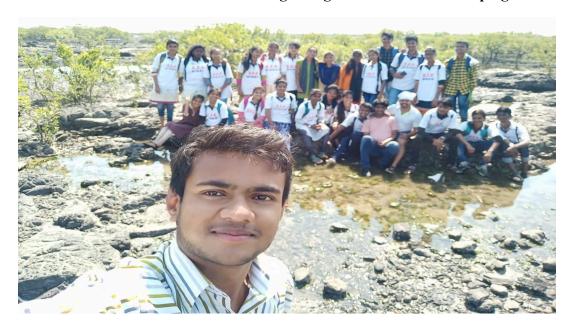

# Cleanliness Drives

#### MEGA CLEANLINESS DRIVE

All the NSS volunteers are hereby informed that the "Mega Cleanliness Drive-Plastic Collection" program will be organized on October 13, 2022, in Palghar city from 10.00 AM onwards.

All the NSS volunteers are requested to actively participate in this cleanliness drive and make the program successful.

NOTE: Attendance of all NSS volunteers is mandatory.

Dr. Rohit Gaikwad

**NSS Program Officer** 