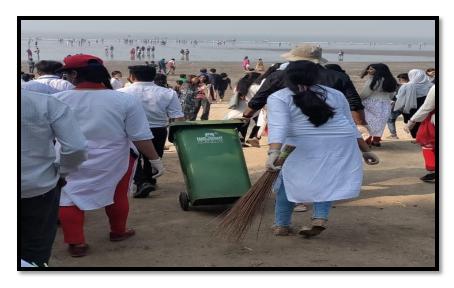

#### MEGA CLEANLINESS DRIVE

All the NSS volunteers are hereby informed that the "Mega Cleanliness Drive-Plastic Collection" program will be organized on October 13, 2022, in Palghar city from 10.00 AM onwards.

All the NSS volunteers are requested to actively participate in this cleanliness drive and make the program successful.

NOTE: Attendance of all NSS volunteers is mandatory.

Dr. Rohit Gaikwad

**NSS Program Officer** 