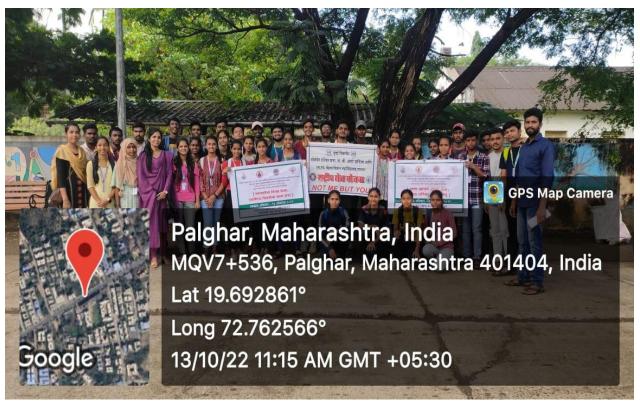

#### MEGA CLEANLINESS DRIVE

All the NSS volunteers are hereby informed that the "Mega Cleanliness Drive-Plastic Collection" program will be organized on October 13, 2022, in Palghar city from 10.00 AM onwards.

All the NSS volunteers are requested to actively participate in this cleanliness drive and make the program successful.

NOTE: Attendance of all NSS volunteers is mandatory.

Dr. Rohit Gaikwad

**NSS Program Officer** 