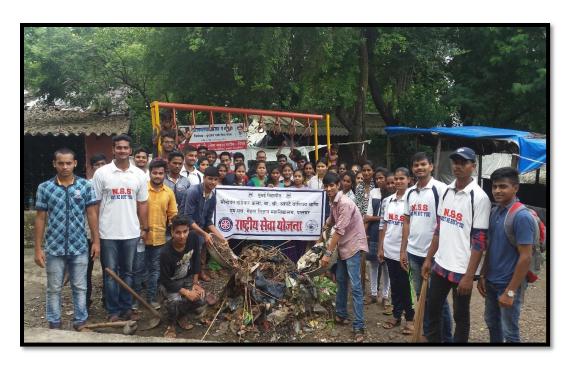

Sub: Requesting Permission for organizing a Mega Cleanliness Drive in Palghar on October 13, 2022

Respected Sir,

The NSS Unit of our college is proposing to organize a Mega Cleanliness Drive in Palghar on October 13, 2022. The purpose of this drive is to create awareness among the people to keep their environment clean and separate dry and wet garbage. The expense for this activity is Rs. 10000/- approximately.

#### MEGA CLEANLINESS DRIVE

All the NSS volunteers are hereby informed that the "Mega Cleanliness Drive-Plastic Collection" program will be organized on October 13, 2022, in Palghar city from 10.00 AM onwards.

All the NSS volunteers are requested to actively participate in this cleanliness drive and make the program successful.

NOTE: Attendance of all NSS volunteers is mandatory.

Dr. Rohit Gaikwad

**NSS Program Officer** 