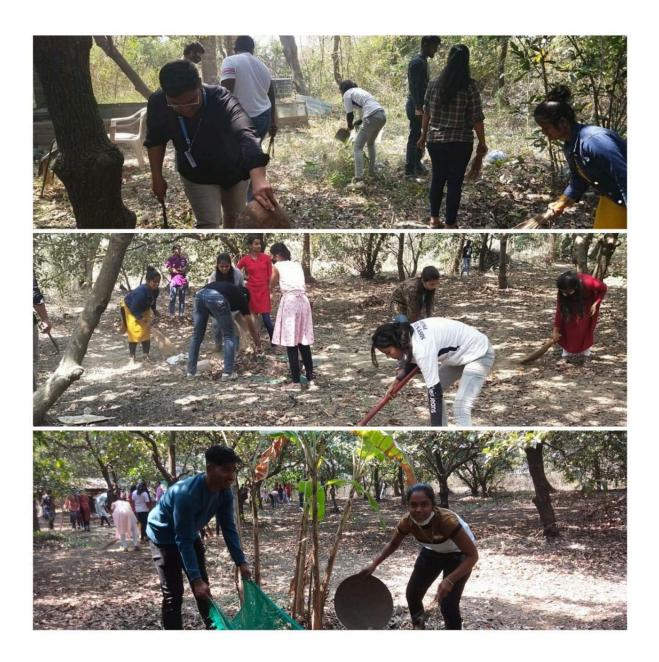

#### MEGA CLEANLINESS DRIVE

All the NSS volunteers are hereby informed that the "Mega Cleanliness Drive-Plastic Collection" program will be organized on October 13, 2022, in Palghar city from 10.00 AM onwards.

All the NSS volunteers are requested to actively participate in this cleanliness drive and make the program successful.

NOTE: Attendance of all NSS volunteers is mandatory.

Dr. Rohit Gaikwad

**NSS Program Officer** 