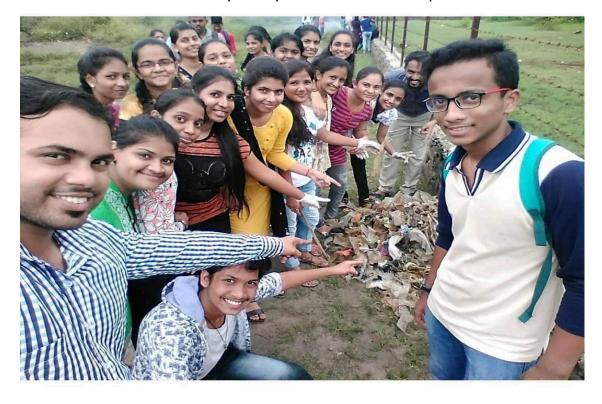

# Cleanliness Drives

#### MEGA CLEANLINESS DRIVE

All the NSS volunteers are hereby informed that the "Mega Cleanliness Drive-Plastic Collection" program will be organized on October 13, 2022, in Palghar city from 10.00 AM onwards.

All the NSS volunteers are requested to actively participate in this cleanliness drive and make the program successful.

NOTE: Attendance of all NSS volunteers is mandatory.

Dr. Rohit Gaikwad

**NSS Program Officer** 