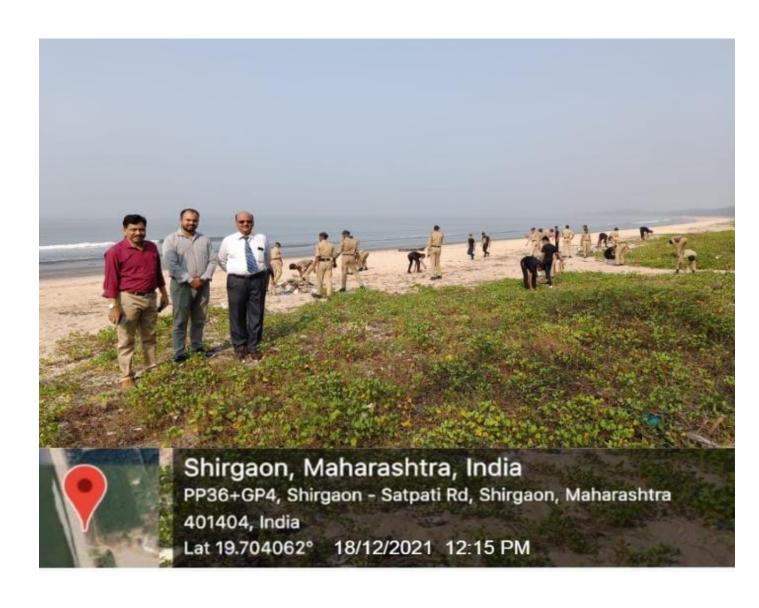

#### MEGA CLEANLINESS DRIVE

All the NSS volunteers are hereby informed that the "Mega Cleanliness Drive-Plastic Collection" program will be organized on October 13, 2022, in Palghar city from 10.00 AM onwards.

All the NSS volunteers are requested to actively participate in this cleanliness drive and make the program successful.

NOTE: Attendance of all NSS volunteers is mandatory.

Dr. Rohit Gaikwad

**NSS Program Officer** 