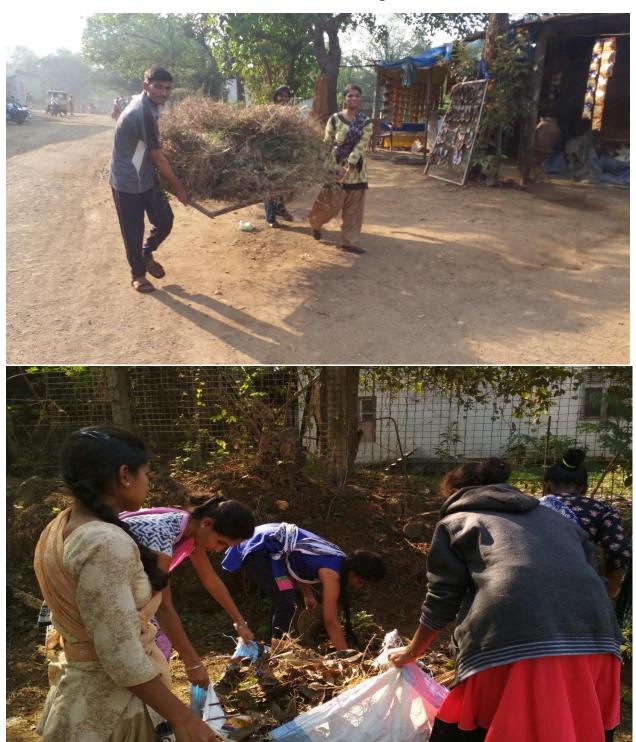

#### MEGA CLEANLINESS DRIVE

All the NSS volunteers are hereby informed that the "Mega Cleanliness Drive-Plastic Collection" program will be organized on October 13, 2022, in Palghar city from 10.00 AM onwards.

All the NSS volunteers are requested to actively participate in this cleanliness drive and make the program successful.

NOTE: Attendance of all NSS volunteers is mandatory.

Dr. Rohit Gaikwad

**NSS Program Officer** 