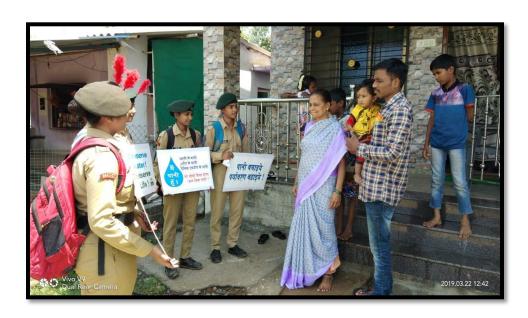

#### MEGA CLEANLINESS DRIVE

All the NSS volunteers are hereby informed that the "Mega Cleanliness Drive-Plastic Collection" program will be organized on October 13, 2022, in Palghar city from 10.00 AM onwards.