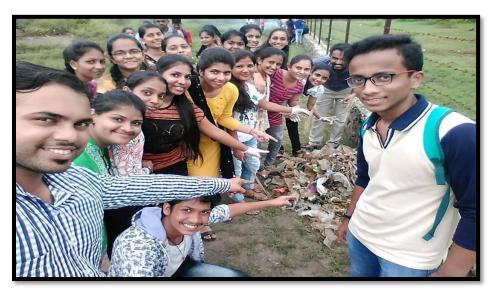

#### MEGA CLEANLINESS DRIVE

All the NSS volunteers are hereby informed that the "Mega Cleanliness Drive-Plastic Collection" program will be organized on October 13, 2022, in Palghar city from 10.00 AM onwards.

All the NSS volunteers are requested to actively participate in this cleanliness drive and make the program successful.

NOTE: Attendance of all NSS volunteers is mandatory.

Dr. Rohit Gaikwad

**NSS Program Officer** 