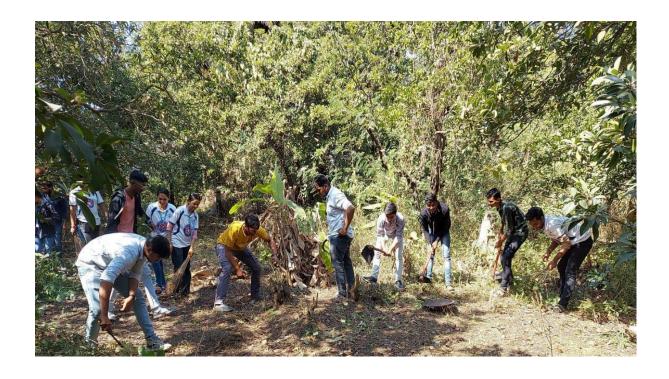

#### MEGA CLEANLINESS DRIVE

All the NSS volunteers are hereby informed that the "Mega Cleanliness Drive-Plastic Collection" program will be organized on October 13, 2022, in Palghar city from 10.00 AM onwards.

All the NSS volunteers are requested to actively participate in this cleanliness drive and make the program successful.

NOTE: Attendance of all NSS volunteers is mandatory.

Dr. Rohit Gaikwad

**NSS Program Officer** 