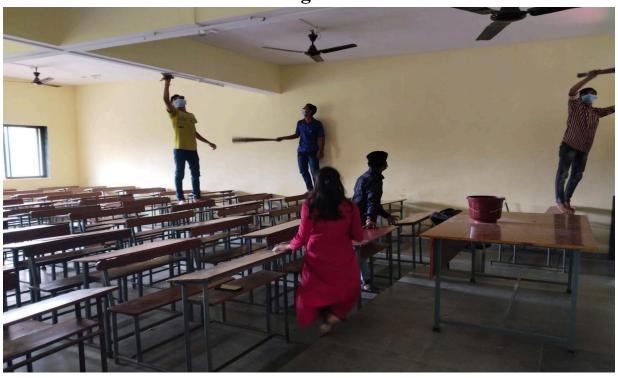

#### MEGA CLEANLINESS DRIVE

All the NSS volunteers are hereby informed that the "Mega Cleanliness Drive-Plastic Collection" program will be organized on October 13, 2022, in Palghar city from 10.00 AM onwards.