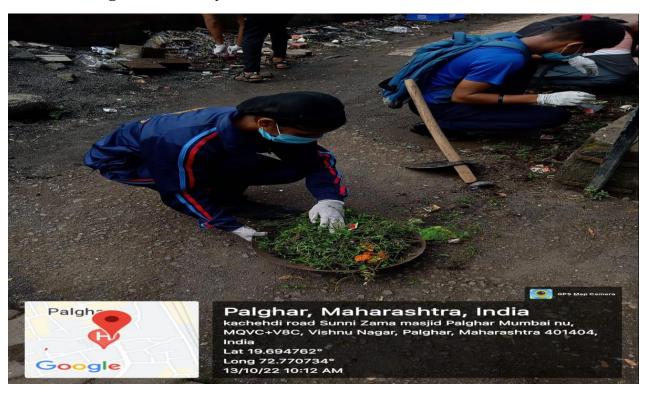

#### MEGA CLEANLINESS DRIVE

All the NSS volunteers are hereby informed that the "Mega Cleanliness Drive-Plastic Collection" program will be organized on October 13, 2022, in Palghar city from 10.00 AM onwards.

All the NSS volunteers are requested to actively participate in this cleanliness drive and make the program successful.

NOTE: Attendance of all NSS volunteers is mandatory.

Dr. Rohit Gaikwad

**NSS Program Officer** 