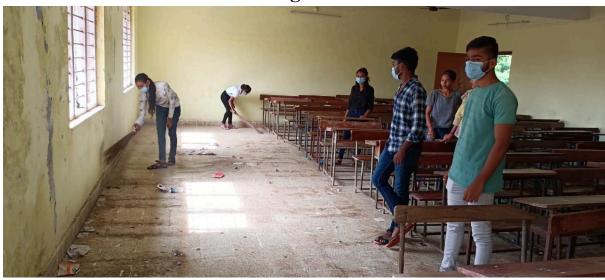

#### MEGA CLEANLINESS DRIVE

All the NSS volunteers are hereby informed that the "Mega Cleanliness Drive-Plastic Collection" program will be organized on October 13, 2022, in Palghar city from 10.00 AM onwards.