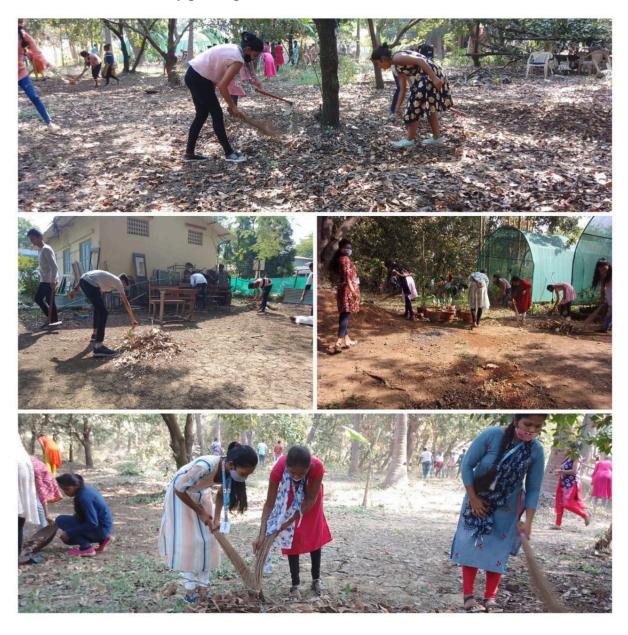

#### MEGA CLEANLINESS DRIVE

All the NSS volunteers are hereby informed that the "Mega Cleanliness Drive-Plastic Collection" program will be organized on October 13, 2022, in Palghar city from 10.00 AM onwards.

All the NSS volunteers are requested to actively participate in this cleanliness drive and make the program successful.

NOTE: Attendance of all NSS volunteers is mandatory.

Dr. Rohit Gaikwad

**NSS Program Officer** 