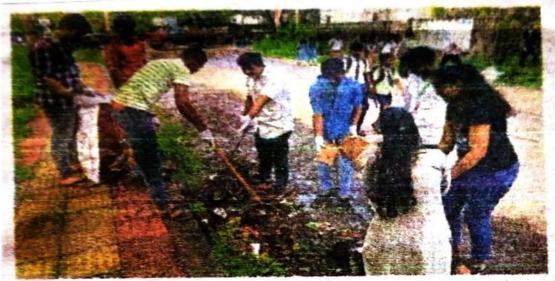

#### MEGA CLEANLINESS DRIVE

All the NSS volunteers are hereby informed that the "Mega Cleanliness Drive-Plastic Collection" program will be organized on October 13, 2022, in Palghar city from 10.00 AM onwards.

All the NSS volunteers are requested to actively participate in this cleanliness drive and make the program successful.

NOTE: Attendance of all NSS volunteers is mandatory.

Dr. Rohit Gaikwad

**NSS Program Officer** 