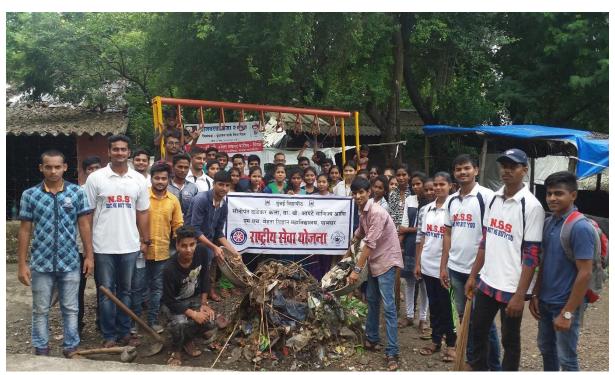

# Cleanliness Drives

Sub: Requesting Permission for organizing a Mega Cleanliness Drive in Palghar on October 13, 2022

Respected Sir,

The NSS Unit of our college is proposing to organize a Mega Cleanliness Drive in Palghar on October 13, 2022. The purpose of this drive is to create awareness among the people to keep their environment clean and separate dry and wet garbage. The expense for this activity is Rs. 10000/- approximately.

#### MEGA CLEANLINESS DRIVE

All the NSS volunteers are hereby informed that the "Mega Cleanliness Drive-Plastic Collection" program will be organized on October 13, 2022, in Palghar city from 10.00 AM onwards.