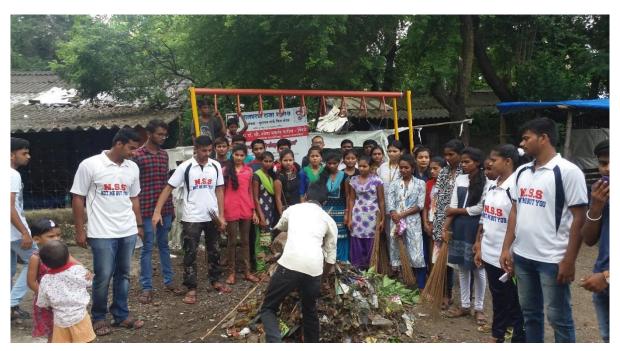

# Cleanliness Drives

Sub: Requesting Permission for organizing a Mega Cleanliness Drive in Palghar on October 13, 2022

Respected Sir,

The NSS Unit of our college is proposing to organize a Mega Cleanliness Drive in Palghar on October 13, 2022. The purpose of this drive is to create awareness among the people to keep their environment clean and separate dry and wet garbage. The expense for this activity is Rs. 10000/- approximately.

#### MEGA CLEANLINESS DRIVE

All the NSS volunteers are hereby informed that the "Mega Cleanliness Drive-Plastic Collection" program will be organized on October 13, 2022, in Palghar city from 10.00 AM onwards.