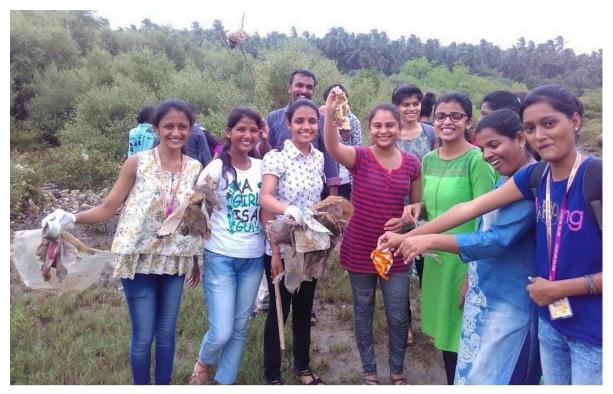

# Cleanliness Drives

#### MEGA CLEANLINESS DRIVE

All the NSS volunteers are hereby informed that the "Mega Cleanliness Drive-Plastic Collection" program will be organized on October 13, 2022, in Palghar city from 10.00 AM onwards.

All the NSS volunteers are requested to actively participate in this cleanliness drive and make the program successful.

NOTE: Attendance of all NSS volunteers is mandatory.

Dr. Rohit Gaikwad

**NSS Program Officer** 