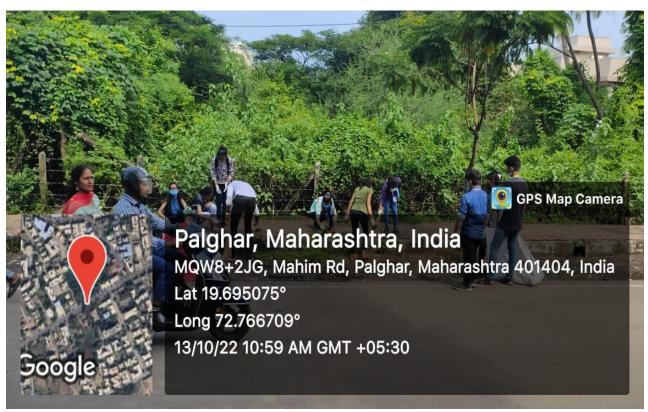

#### MEGA CLEANLINESS DRIVE

All the NSS volunteers are hereby informed that the "Mega Cleanliness Drive-Plastic Collection" program will be organized on October 13, 2022, in Palghar city from 10.00 AM onwards.

All the NSS volunteers are requested to actively participate in this cleanliness drive and make the program successful.

NOTE: Attendance of all NSS volunteers is mandatory.

Dr. Rohit Gaikwad

**NSS Program Officer** 