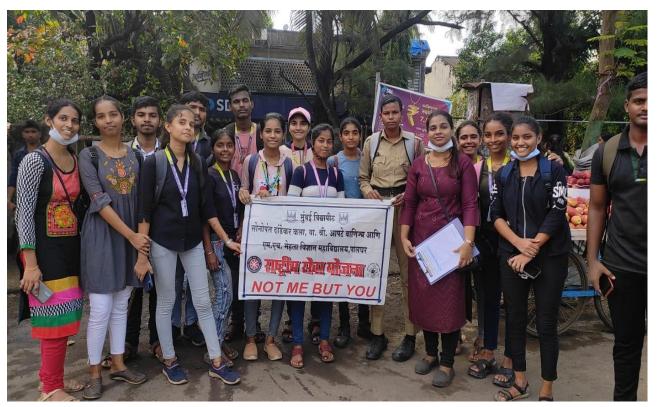

#### MEGA CLEANLINESS DRIVE

All the NSS volunteers are hereby informed that the "Mega Cleanliness Drive-Plastic Collection" program will be organized on October 13, 2022, in Palghar city from 10.00 AM onwards.

All the NSS volunteers are requested to actively participate in this cleanliness drive and make the program successful.

NOTE: Attendance of all NSS volunteers is mandatory.

Dr. Rohit Gaikwad

**NSS Program Officer** 